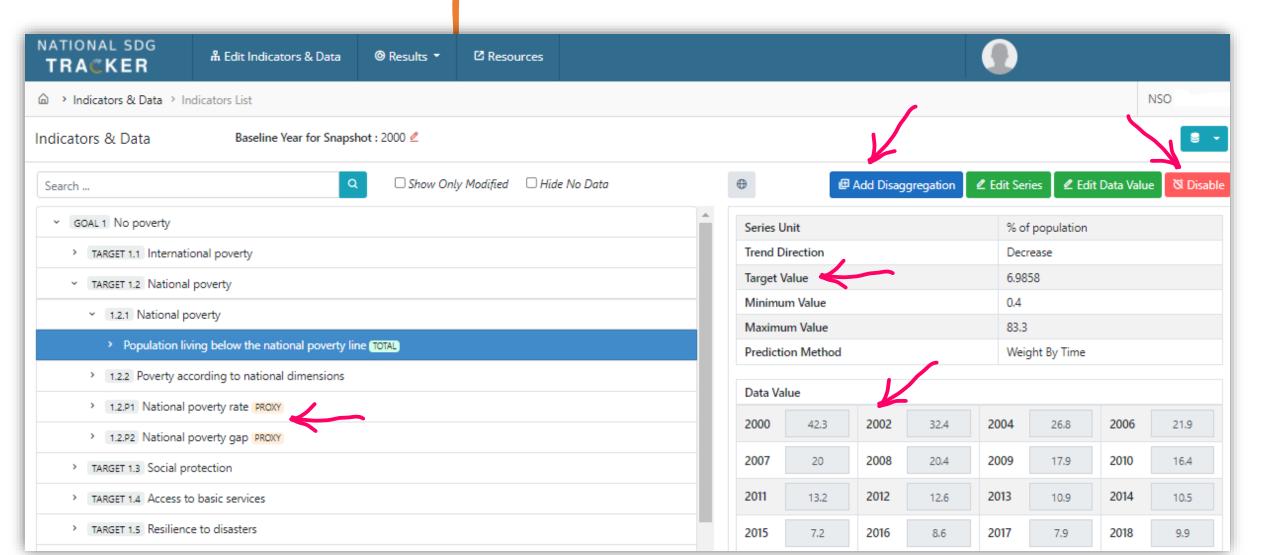

#### 2. Edit indicators & data

#### Allows you to

- 1. Add indicators & disaggregations
- 2. Edit/add data
- 3. Remove indicators
- 4. Set national targets