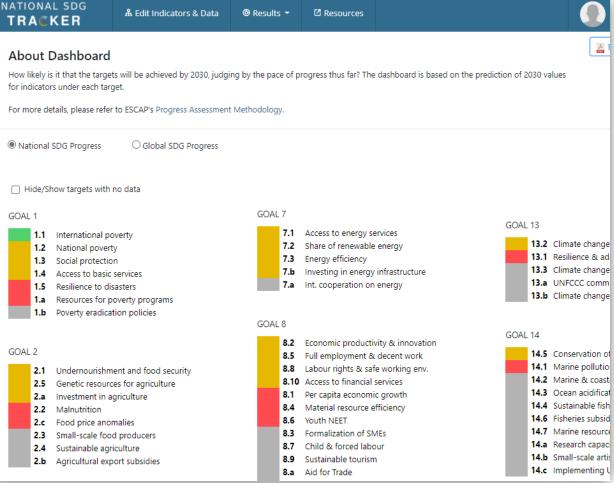

region



#### How can "country A" track progress? using its ...

- "National" SDG indicators
- "National" target values
- "National" data and trends

And own the results

#### Country A



#### An analytical tool for Governments:

## NATIONAL SDG TRA©KER

https://data.unescap.org/

#### **Facilitates:**

- Access to your country data for SDG indicators on the global database
- Running calculations in few steps & make sense of your data

#### Allows you to

- 1. Add indicators & disaggregations
- 2. Edit/add data
- 3. Remove indicators
- 4. Set national targets

#### **Provides you with**

Your SDG snapshot and dashboard

### How does it work?



#### 1. Get access



## How does it work?

#### 2. Edit indicators & data



## How does it work?

#### 3. Generate SDG snapshot & dashboard





### Country experiences with Tracker

|                         | Considering | Implementing       |
|-------------------------|-------------|--------------------|
|                         | Fiji        | Nauru              |
|                         | Uzbekistan  | Kyrgyzstan         |
|                         |             | Tonga              |
|                         |             | Philippines        |
|                         |             | Maldives           |
|                         |             | Brunei Darussalam  |
|                         |             | Samoa              |
| Africa<br>(ECA leading) | Somalia     | Egypt <sup>1</sup> |
|                         | Botswana    |                    |

<sup>&</sup>lt;sup>1</sup> Applying the methodology outside Nation