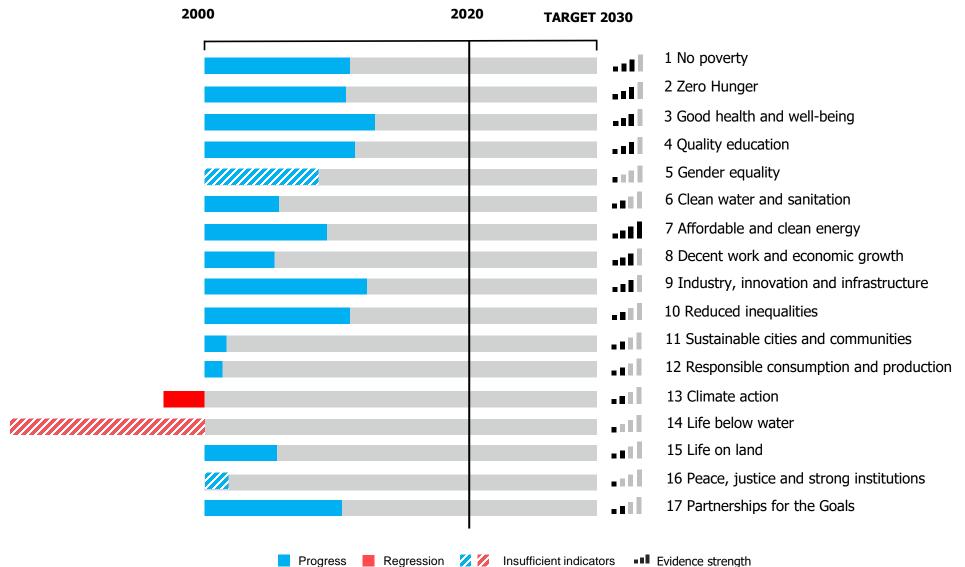

#### ESCAP is tracking progress at "regional" level

#### **Asia-Pacific region**

#### ESCAP is tracking progress at "regional" level

Using ....

Global list of SDG indicators

Regional target values

Regional aggregates & trends