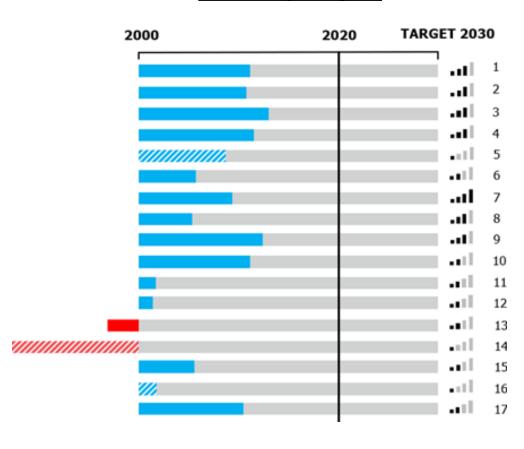

#### Asia-Pacific region

#### How can "country A" track progress? using its ...

- "National" SDG indicators
- "National" target values
- "National" data and trends

And own the results

#### Country A