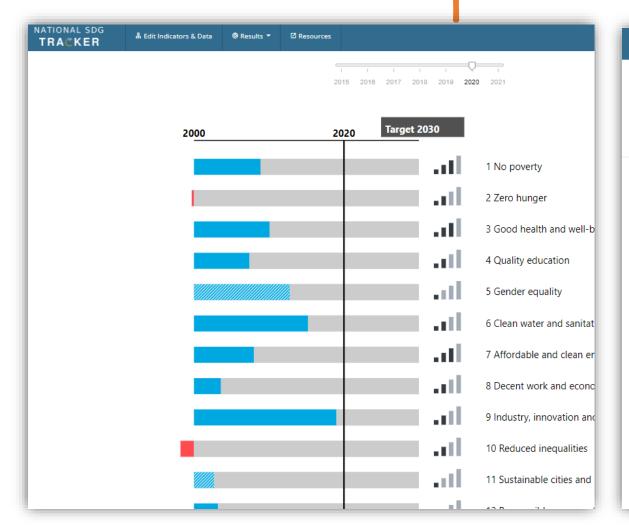

#### 3. Generate SDG snapshot & dashboard

#### **Provides you with**

Your SDG snapshot and dashboard