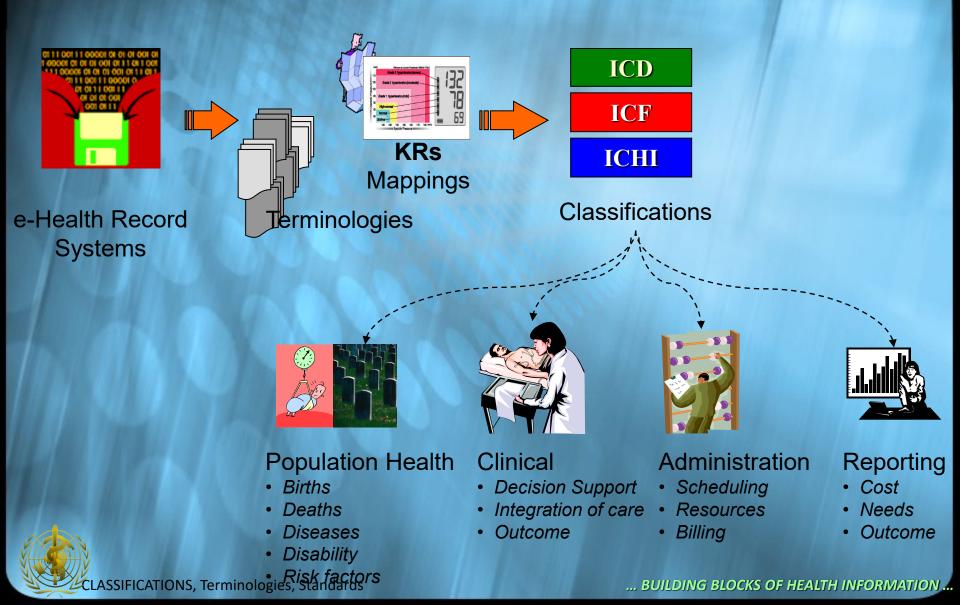

** for persons with disabilities – Classification and Terminology **REFERENCE** Classifications

I nternational C lassification of D iseases

I nternational C lassification of F unctioning, Disability & Health

I nternational C lassification of H ealth I nterventions (under development)

#### DERIVED Classifications

International Classification of Diseases for **Oncology**, Third Edition (ICD-O-3)

The ICD-10 Classification of Mental and Behavioural Disorders

Application of the International Classification of Diseases to **Dentistry** and Stomatology, Third Edition (ICD-DA)

Application of the International Classification of Diseases to Neurology (ICD-10-NA)

ICF, Children & Youth Version (ICF -CY)

CLASSIFICATIONS, Terminologies, Standards

#### Placing WHO Classifications in HIS & IT



## **Problems with ICD**

- 1. Driven by mortality and billing use cases
- 2. Used in 117 out of 193 countries for official statistics
- 3. No standard of knowledge representation
- 4. No linkages with health terminology and ontologies
- 5. Does not interoperate with eHR
- 6. Limited web presence utility for masses



#### Construction of ICD-10: Revision Process





- 8 Annual Revision Conferences
   (1982 89)
- 17 58 Countries participated
  - 1-5 person delegations
  - mainly Health Statisticians
- Manual curation
  - List exchange
  - Index was done later
- "Decibel" ? Method of discussion
- Output: Paper Copy
- Work in English only
- Limited testing in the field

CLASSIFICATIONS, Terminologies, Standards

## Construction of ICD-11: Revision Process

- Internet-based permanent platf