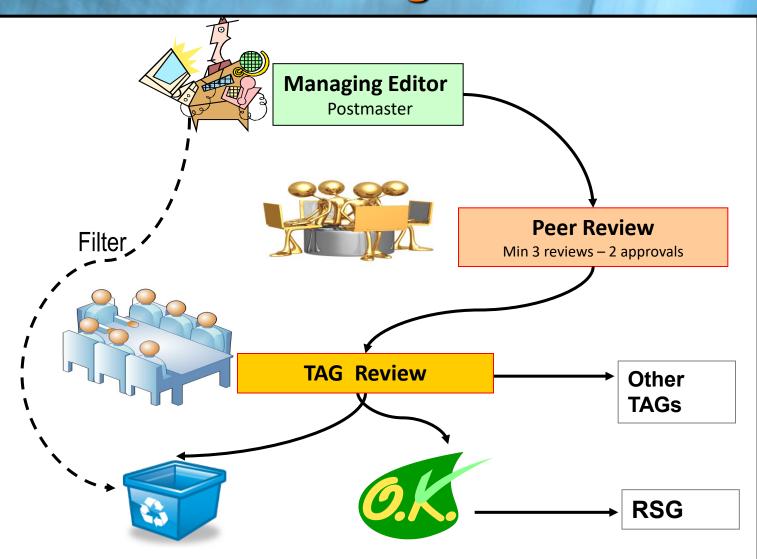

or encounter;

- 2. Body System(s) (pathophysiology)
- **3.** Body Part(s) (anatomical site)
- 4. Manifestation Attributes
  - a. Signs & Symptoms
  - b. Diagnostic Findings
- 5. Etiology
  - a. Causal Mechanisms /Agents
  - b. Genomic characteristics
- 6. Temporal Properties
- 7. Severity and/or Extent
- 8. Functional Impact
- 9. Treatment

#### Maintenance attributes

- A. Unique identifier
- B. Subset, adaptation, and special view flag
  - 1. Primary Care
  - 2. Clinical Care
  - 3. Research
  - **4**. Special indices (e.g. Public Health Indices or Resource Groupings)
- C. Hierarchical relationships
  - parents and children in ICD structure
- D. Mapping relationships Linkages to other systems like SNOMED etc.
- E. Other rules



#### Proposed TAG Editorial Function Workflow Management



## What does WHO want ?

Meaningful exchange of health information
 Enable aggregation of health information from different sources

One stop-shop for different users / developers

In multiple languages

Crystallization spiral for **knowledge representation** – formalization  $\rightarrow$  conceptualization  $\rightarrow$  formalization

- Linkages between different domains of health information
- Translational research tool + semantic zooming

## WHO Commitment

- Collaborative development
  - Content expertise
  - Social computing
- Open Public Good

   Free access / Free of charge for public use
- Evidence based classification
   Links with Public Evidence Sources ( PubMED ,...)
- Ontology supported linkages – Linkages with GO, SNOMED CT...
- Continuous Quality Improvement
  - Evalua