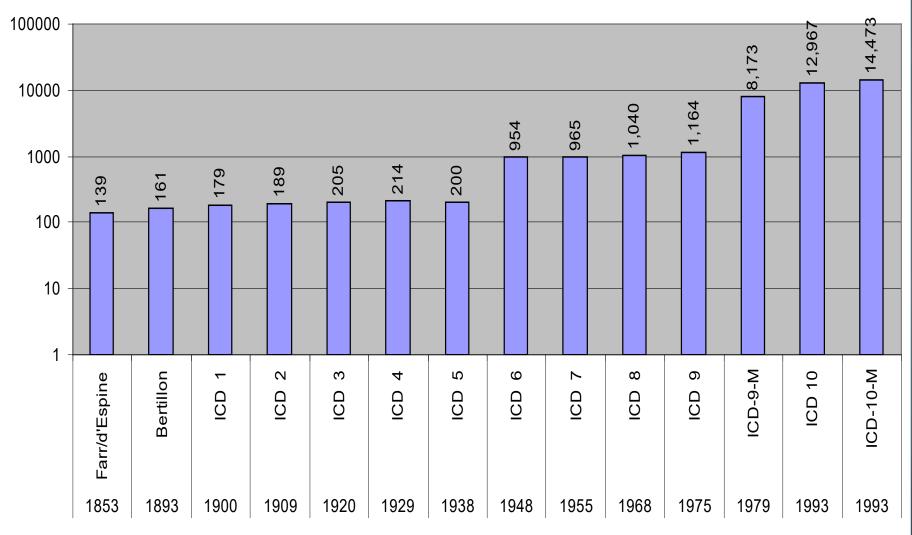

## **Problems with ICD**

- 1. Driven by mortality and billing use cases
- 2. Used in 117 out of 193 countries for official statistics
- 3. No standard of knowledge representation
- 4. No linkages with health terminology and ontologies
- 5. Does not interoperate with eHR
- 6. Limited web presence utility for masses

#### Construction of ICD-10: Revision Process

- 8 Annual Revision Conferences
   (1982 89)
- 17 58 Countries participated
  - 1-5 person delegations
  - mainly Health Statisticians
- Manual curation
  - List exchange
  - Index was done later
- "Decibel" ? Method of discussion
- Output: Paper Copy
- Work in English only
- Limited testing in the field