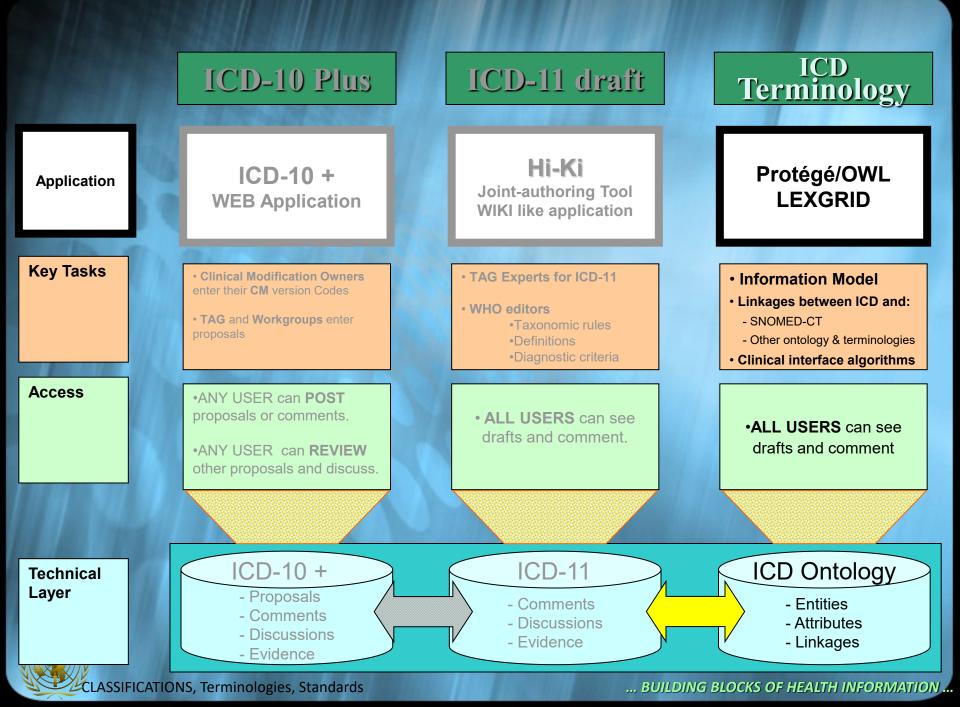

## Construction of ICD-11: Revision Process

- Internet-based permanent platform
  - All year round
  - Open to all people in a structured way
  - Content experts focus
  - **Digital** curation
    - Wiki enabled collaboration
    - Ontology based
  - Enhanced discussion & peer review
    - TAGs serve as the editorial group
  - Electronic copy → print version
  - Work in multiple languages
- Planned field tests
  - Based on Use Cases