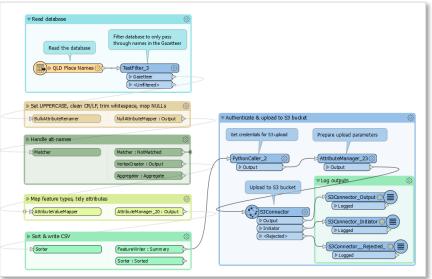

## **Automating Standardisation and Linked Data Methodologies**

Composite Gazetteer of Australia – web application:

Presented by Rafe Benli, Australia

Example FME workspace:

Scan to learn more:

Place type 'Island' represented in the spreadsheet-based feature catalogue: