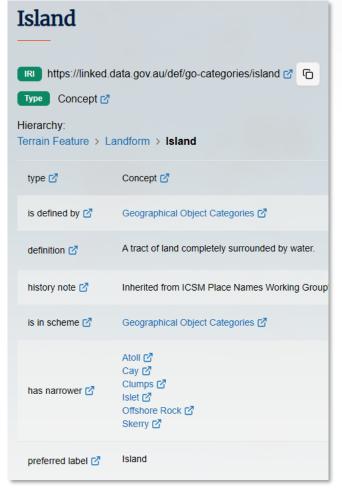

| surface                |          |                     |           | water           |        |                     |

Place type 'Island' represented in the controlled vocabulary: