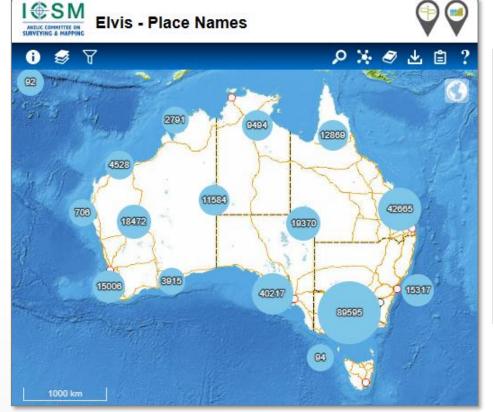

## **Automating Standardisation and Linked Data Methodologies**

Composite Gazetteer of Australia – web application:

Presented by Rafe Benli, Australia

Example FME workspace:

Scan to learn more:

Place type 'Island' represented in the spreadsheet-based feature catalogue: